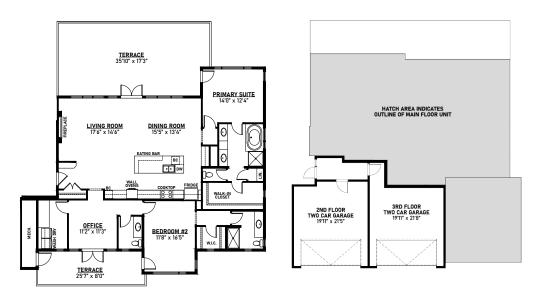

# **SPRINGS L-B2**

03-0302

## **AVAILABLE HOME**

2,053 SQFT

**2** Bed+Office

#### MAIN FLOOR 2,053 SQFT

- Built-in ULTRA JennAir Appliance Package
- Upgraded with a Coffee Bar
- Kitchen Island with Eating Bar
- Large Walk-In Closet with Window in Owner's Suite
- Electric Fireplace in Living Room
- Office Space
- Expansive Covered Terrace with Access from the Living Room, Dining Room and Owner's Suite
- Laundry Room with Convenient Folding Counter
- Spacious 5-Piece Ensuite in Owner's Suite with Water Closet