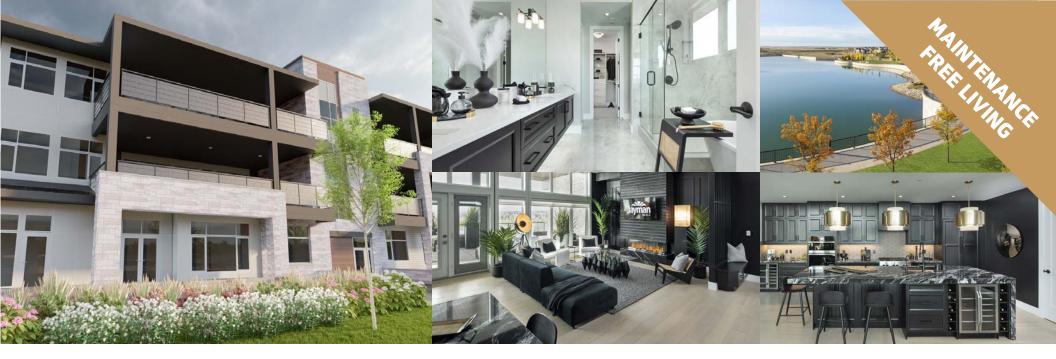

#### ADDITIONAL FEATURES

- ULTRA FIT & FINISH<sup>™</sup>
- Quartz Countertops Throughout
- Electric Fireplace
- Hardwood Flooring
- Under Cabinet Lighting in Kitchen
- Built-in ULTRA JennAir Appliance Package
- 12' Ceiling Heights
- Air Conditioning
- Heated Double Car Garage with Full-Width Driveway
- Views of Lake Mahogany
- Expansive Outdoor Terraces

#### MAIN FLOOR 2,053 SQFT

- Built-in ULTRA JennAir Appliance Package
- Upgraded with a Coffee Bar
- Kitchen Island with Eating Bar
- Large Walk-In Closet with Window in Owner's Suite
- Electric Fireplace in Living Room
- Office Space
- Expansive Covered Terrace with Access from the Living Room, Dining Room and Owner's Suite
- Laundry Room with Convenient Folding Counter
- Spacious 5-Piece Ensuite in Owner's Suite with Water Closet